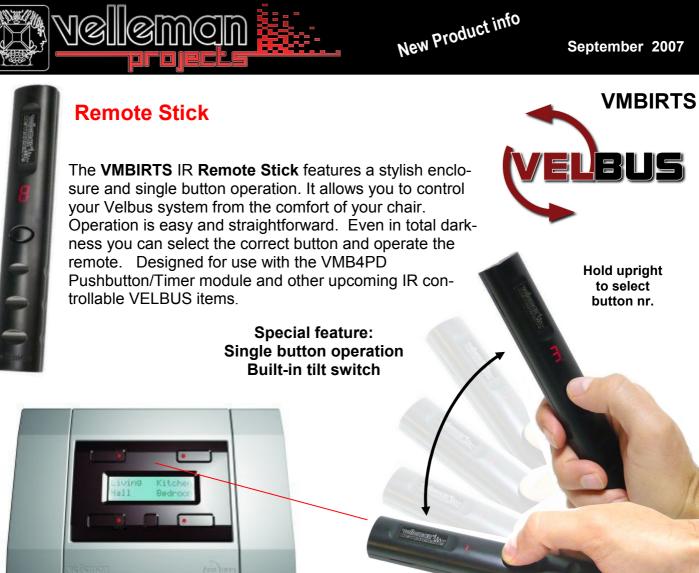

VMB4PD Pushbutton/Timer Module

Hold horizontal and press button to transmit

## Features:

- Access to all 4 (+4 on 2<sup>e</sup> page) buttons of VMB4PD Pushbutton and timer module
- Sleek, stylish enclosure
- Single button operation
- Unique tilt-switch action
- 'Selected button'- indication
- Animated 'transmit'-indication
- Multiple addresses allow the use of up to 16 remotes in a single room without interference
- Unused buttons can be discriminated and auto-skipped during selection. 1 2 5 7
- Auto power-off stretches battery life, even when transmit button accidentally remains pushed

**Technical:** 

- Range : up to 12m (indoors)
- 16 addresses
- Colour: black
- Power supply : 2 x AAA battery (not incl.)
- Dimensions : 160x27x23mm