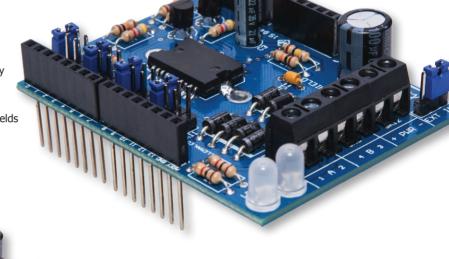

## Motor and power shield for Arduino™

Power shield that can drive: relays, solenoids, DC and stepper motors

## **Features**

- 2 channels
- choose between an external or internal (Vin) power supply
- based on the dual full bridge driver L298P
- downloadable sample sketch
- stackable design: the shield can be stacked with other shields
- large user community
- requires 1 Arduino™ UNO (not included)

## **Specifications**

- 2.5 A (max.) output current (each channel)
- 50 V (max.) external power supply input
- used pins on an Arduino™ UNO board can be selected to accommodate for other stacked shields
- dimensions: 75 x 55 x 30 mm / 2.95 x 2.16 x 1.18"