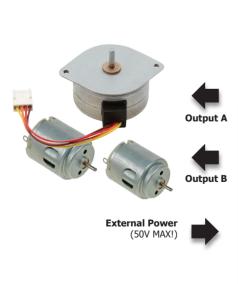

## **Features**

- 2 channels
- choose between an external or internal (Vin) power supply
- based on the dual full bridge driver L298P
- downloadable sample sketch
- stackable design: the shield can be stacked with other shields
- large user community
- requires 1 Arduino™ UNO (not included)

## **Specifications**

- 2.5 A (max.) output current (each channel)
- 50 V (max.) external power supply input
- used pins on an Arduino™ UNO board can be selected to accommodate for other stacked shields
- dimensions: 75 x 55 x 30 mm / 2.95 x 2.16 x 1.18"