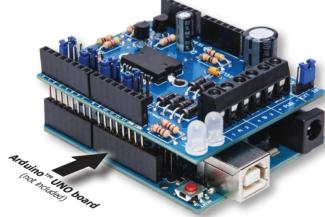

## Motor and power shield for Arduino™

Power shield that can drive: relays, solenoids, DC and stepper motors

## **Features**

- 2 channels
- choose between an external or internal (Vin) power supply
- based on the dual full bridge driver L298P
- downloadable sample sketch
- stackable design: the shield can be stacked with other shields
- large user community
- requires 1 Arduino™ UNO (not included)

## **Specifications**

- 2.5 A (max.) output current (each channel)
- 50 V (max.) external power supply input
- used pins on an Arduino™ UNO board can be selected to accommodate for other stacked shields
- dimensions: 75 x 55 x 30 mm / 2.95 x 2.16 x 1.18"