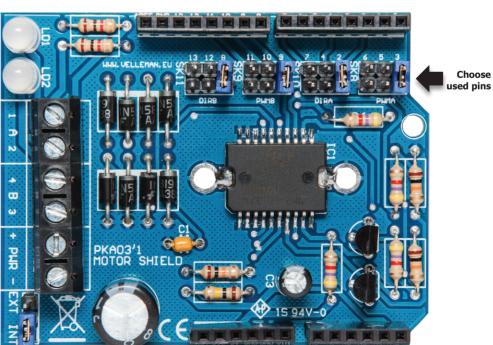

## **Features**

- 2 channels
- choose between an external or internal (Vin) power supply
- based on the dual full bridge driver L298P
- downloadable sample sketch
- stackable design: the shield can be stacked with other shields
- large user community
- requires 1 Arduino™ UNO (not included)

## **Specifications**

- 2.5 A (max.) output current (each channel)
- 50 V (max.) external power supply input
- used pins on an Arduino™ UNO board can be selected to accommodate for other stacked shields
- dimensions: 75 x 55 x 30 mm / 2.95 x 2.16 x 1.18"