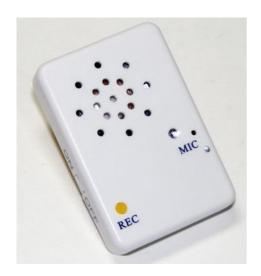

## PLAYER RECORDER WITH LIGHT'S SENSOR C-9703

## **TECHNICAL CHARACTERISTICS**

 Voltage:
 3 VDC
 Weight:
 18 gr.

 Type of batteries:
 CR 2032
 Sizes:
 55 x 37 x 11 mm.

Number of reproductions for battery

Maximum recording time, 20 seconds

**Recording:** Slide the side switch to the ON position.

To start recording, hold down the REC switch, and see that red LED lights.

Talk about 6 / 8 cm. the module. To end the recording, release the REC switch, or wait 20 seconds maximum.

**Play:** Leave the side switch "ON." The C-9703 incorporates a light sensor which reproduces the recording once, when it detects a light.