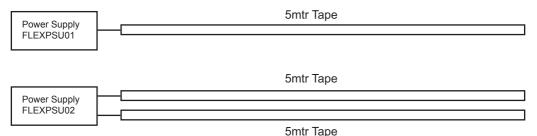

### Installation

The FlexoLED F01 must be powered using dedicated 12V power supplies, which are available separately. The single colours of F01, (R, G, B, Y, P, CW, WW, WW-60) can use the FLEXPSU01 for up to 5 metres of strip or the FLEXPSU02 for up to 10 metres of strip.