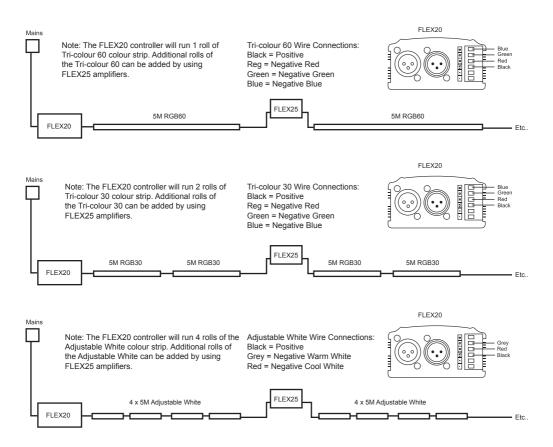

The RGB and Adjustable White strips can be controlled using the FLEX20 controller, with additional FLEX25 Signal Amplifiers as required.

- Before installation or maintenance, please ensure that the power is switched off at the mains.
- Please ensure the polarity and all connections are correct before switching on the power supply.
- Working temperature : -25°C ~ +60°C.
- IP-54 rated resin coating

#### Installation instructions

- 1, Isolate from the power supply before installation or maintenance.
- 2, Only a DC 12V power supply must be used with the FlexoLED F01 series.
- 3, Please follow the diagrams A and B to connect the FlexoLED together with the relevant accessories.

## Diagram B, for F01 RGB30, RGB60 and Adjustable White

4, The FlexoLED F01 Series can be cut at the scissor mark printed on the tape. This is every 3 LEDs (50mm) for R, G, B, Y, P, CW, WW, WW-60 and RGB60. Every 3 LEDs (100mm) for the RGB30 and every 6 LEDs (100mm) for the Adjustable White.