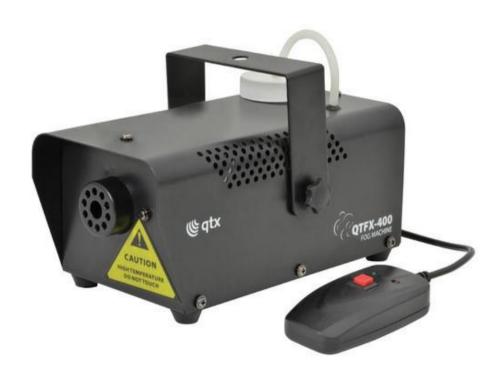

#### Introduction

Thank you for choosing the QTFX-400 compact fog machine as part of your stage effects system. This product is designed to offer professional quality performance in a neat and manageable format.

## Unpacking

Your QTFX-400 should reach you in good condition and should be supplied with IEC mains lead(s), mounting bracket and a wired handheld remote control.

If there are any signs of damage or items missing from the packaging, contact your dealer immediately.

### Placement

The QTFX-400 has a built-in fluid tank and should be operated in an upright position. If free-standing, ensure that the QTFX-400 is positioned on a stable, non-slip surface. If mounted at height, use the integral bracket and it is advisable to add a safety cable.

# Safety

- Check for correct voltage and condition of IEC lead before connecting to power outlet
- Check the condition of the remote lead and ensure that it is not trapped
- This unit must be earthed
- This unit uses a heating element do not touch the nozzle area whilst in use!

# Operation

- Check the fog fluid level indicator at the rear and fill if necessary
- Switch the mains power on
- Heat up time is usually between 3-4 minutes. Please ensure that the remote button is not pressed during the heat up time.
- When the machine is ready to operate, the light on the remote control will illuminate.
   You may now press the button for fog on demand
- When the remote control light is off, the QTFX-400 needs time to re-heat. Do not attempt to produce fog until the light is lit.
- During prolonged use, periodically check that the fluid level is not empty
- Switch off when not in use. Unplug from mains if not in use for long periods