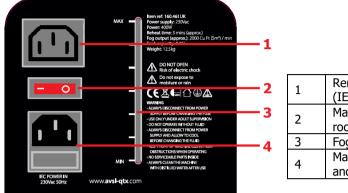

#### **Rear Panel**

| 1 | Remote control connection (IEC female) |
|---|----------------------------------------|
| 2 | Mains power on/off rocker switch       |
| _ |                                        |
| 3 | Fog fluid fill level indication        |
| 4 | Mains inlet (IEC male) and fuse holder |